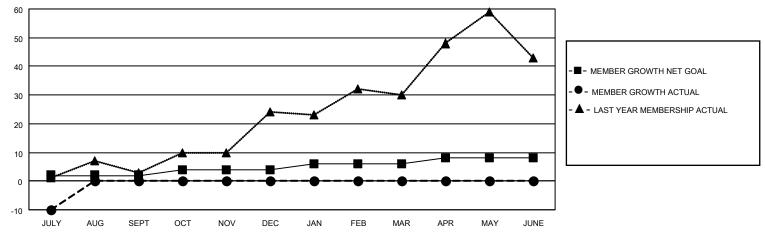

## GOALS AND ACTUAL MEMBERS CUMULATIVE

| DROPPED CLUBS: 0 |    | 9 CLUBS OF 56 ADDED 1 OR<br>MORE NEW MEMBERS | GENDER DISTRIBUTION             |                                |  |
|------------------|----|----------------------------------------------|---------------------------------|--------------------------------|--|
|                  |    | NIORE NEW WEINBERS                           | MALE<br>FEMALE                  | 1,516 (73.59%)<br>543 (26.36%) |  |
| DROPPED MEMBERS  |    |                                              | NON BINARY PREFER NOT TO ANSWER | 0 (0.00%)<br>1 (0.05%)         |  |
| DECEASED         | 1  |                                              | THE ENTITY TO ANOWER            | 1 (0.0070)                     |  |
| CLUB CANCELLED   | 0  | CLICK HERE FOR CUMULATIVE                    | TOTAL FAMILY UNIT MEMBERS       | 203                            |  |
| OTHER            | 21 | MEMBERSHIP DATA                              |                                 |                                |  |
| TOTAL            | 22 |                                              | FAMILY MEMBERS PAYING HAI       | LF DUES 106                    |  |

## MONTHLY MEMBERSHIP PROGRESS REPORT

LOCATION ILLINOIS District 1 J Results as of: 7/31/2023

| Clubs RESULTS FOR 2023-2024 |   |   |   | Members RESULTS FOR 2023-2024 |   |    |    |
|-----------------------------|---|---|---|-------------------------------|---|----|----|
|                             |   |   |   |                               |   |    |    |
| JULY/AUG/SEPT               | 1 | 0 | 0 | JULY/AUG/SEPT                 | 2 | 13 | 22 |
| OCT/NOV/DEC                 | 1 | 0 | 0 | OCT/NOV/DEC                   | 2 | 0  | 0  |
| JAN/FEB/MAR                 | 1 | 0 | 0 | JAN/FEB/MAR                   | 2 | 0  | 0  |
| APR/MAY/JUNE                | 1 | 0 | 0 | APR/MAY/JUNE                  | 2 | 0  | 0  |