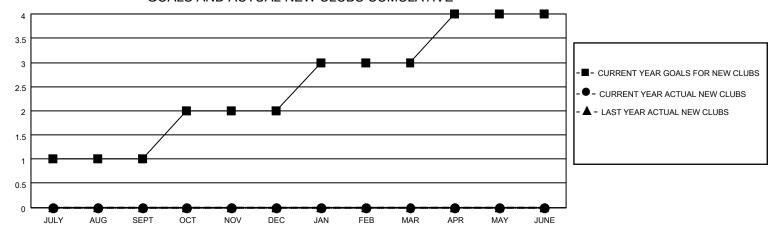

## GOALS AND ACTUAL NEW CLUBS CUMULATIVE

## MONTHLY MEMBERSHIP PROGRESS REPORT

LOCATION ILLINOIS District 1 J Results as of: 7/31/2023

| Clubs RESULTS FOR 2023-2024 |   |   |   | Members RESULTS FOR 2023-2024 |   |    |    |
|-----------------------------|---|---|---|-------------------------------|---|----|----|
|                             |   |   |   |                               |   |    |    |
| JULY/AUG/SEPT               | 1 | 0 | 0 | JULY/AUG/SEPT                 | 2 | 13 | 22 |
| OCT/NOV/DEC                 | 1 | 0 | 0 | OCT/NOV/DEC                   | 2 | 0  | 0  |
| JAN/FEB/MAR                 | 1 | 0 | 0 | JAN/FEB/MAR                   | 2 | 0  | 0  |
| APR/MAY/JUNE                | 1 | 0 | 0 | APR/MAY/JUNE                  | 2 | 0  | 0  |